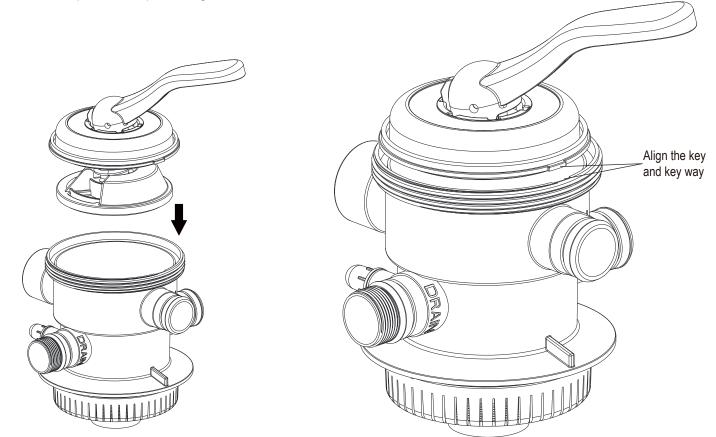

## **OWNER'S MANUAL**

1. Make sure the gasket is in place.

- Gasket
- 2. Make sure the top cover O-Ring is in place.

3. Place the top cover to the port housing.

Should you encounter any problems, contact Customer Service at (888) 919-0070 from 8 AM to 5 PM Mon. thru Fri. MST. Extended operating days and hours during peak season requirements.