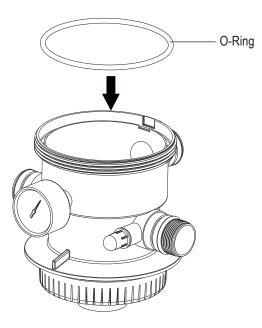

## **OWNER'S MANUAL**

1. Make sure the gasket is in place.

- Gasket
- 2. Make sure the top cover O-Ring is in place.

3. Place the top cover to the port housing.

Should you encounter any problems, contact Customer Service at (888) 919-0070 from 8 AM to 5 PM Mon. thru Fri. MST. Extended operating days and hours during peak season requirements.