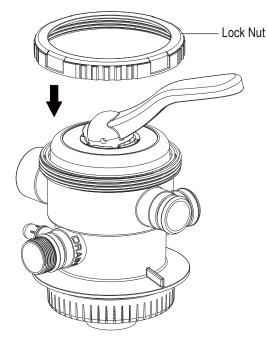

4. Place the lock nut over the port housing.

5. Tighten the lock nut making sure it is not cross threaded.

Should you encounter any problems, contact Customer Service at (888) 919-0070 from 8 AM to 5 PM Mon. thru Fri. MST. Extended operating days and hours during peak season requirements.