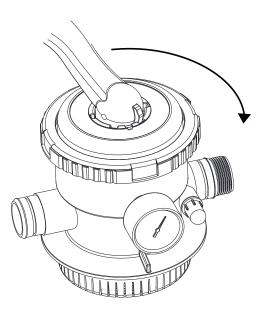

4. Place the lock nut over the port housing.

5. Tighten the lock nut making sure it is not cross threaded.

Should you encounter any problems, contact Customer Service at (888) 919-0070 from 8 AM to 5 PM Mon. thru Fri. MST. Extended operating days and hours during peak season requirements.