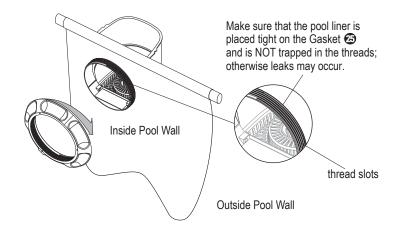

# **TROUBLESHOOTING GUIDE**

| Problem                                                           | Cause                                                             | Solution                                                                                                                                                                                                                                                                                                                                                                                                         |
|-------------------------------------------------------------------|-------------------------------------------------------------------|------------------------------------------------------------------------------------------------------------------------------------------------------------------------------------------------------------------------------------------------------------------------------------------------------------------------------------------------------------------------------------------------------------------|
|                                                                   | A Pump not plugged in                                             | A Plug the GFCI Power Cord Set ② to a grounded power outlet. Then press the RESET button to start the Pump.                                                                                                                                                                                                                                                                                                      |
| Motor    doesn't start, or kicks on and off                       | B GFCI Power Cord Set and/or circuit breaker tripped              | B Reset your circuit breaker on the electrical panel. If problem persists, have the circuit checked by a qualified electrician.                                                                                                                                                                                                                                                                                  |
|                                                                   | C Low voltage                                                     | C Check and make sure the line voltage is between 105V and 125V.                                                                                                                                                                                                                                                                                                                                                 |
|                                                                   | A Low pool water level                                            | A Water level must be between the MIN and MAX lines on the Skimmer Seal Ring 2.                                                                                                                                                                                                                                                                                                                                  |
| 2. No or slow water flow from the Return Fitting (19)             | B Clogged water inlet/outlet                                      | B Check for obstructions at the Strainer Basket ②, Filter Cartridge ⑦, Hose ② or Return Fitting ⑤.                                                                                                                                                                                                                                                                                                               |
| . 50                                                              | C The Filter Cartridge <b>7</b> is too dirty                      | C Clean or replace the Cartridge following the steps of FILTER CARTRIDGE USE & CARE (p. 11).                                                                                                                                                                                                                                                                                                                     |
|                                                                   | D Motor Rotor block by dirt                                       | D Refer to pump servicing instructions to clean dirt.                                                                                                                                                                                                                                                                                                                                                            |
|                                                                   | A Inadequate chlorine level                                       | A Maintain the chlorine level between 1.0 and 1.6 ppm.                                                                                                                                                                                                                                                                                                                                                           |
|                                                                   | B Inadequate pH level                                             | B Maintain the pH level between 7.3 and 7.8                                                                                                                                                                                                                                                                                                                                                                      |
|                                                                   | C The Filter Cartridge <b>7</b> is too dirty                      | C Clean or replace the Cartridge following the steps of FILTER CARTRIDGE USE & CARE (p. 11).                                                                                                                                                                                                                                                                                                                     |
| 3. Pump is not cleaning the pool properly e.g. cloudy/green water | D The Filter Cartridge <b>7</b> is damaged                        | D Inspect the Cartridge for holes or tears. If it's visibly damaged, replace it with a new one.                                                                                                                                                                                                                                                                                                                  |
| Gloddy/green water                                                | E Water flow is slow                                              | E Check for obstructions at the Strainer Basket ②, Filter Cartridge ⑦, Hose ② or Return Fitting ③.                                                                                                                                                                                                                                                                                                               |
|                                                                   | F Other chemicals required                                        | F Have your pool water sample tested by a pool supplies store. You may need to add other chemicals since water quality varies in different localities.                                                                                                                                                                                                                                                           |
|                                                                   | G Pool water is too dirty                                         | G Chemicals are essential to keep the pool water clean. Clean the pool and filter more often.                                                                                                                                                                                                                                                                                                                    |
|                                                                   | A Hose <b>②</b> connection points – loose Hose Clamps <b>①</b>    | A Check that the Clamps are properly secured over both the Hose and the O-rings (1); adjust and retighten if necessary. Also, check the Hose for cracks or holes and replace as needed.                                                                                                                                                                                                                          |
| 4. Water leakage at                                               | B Bottom of Canister <b>9</b> – incorrect installation/reassembly | <ul> <li>B See STEP 3: Pump Replace/Reassembly, p. 15-16:</li> <li>B1 The Canister Gasket  must sit in the inner groove at the bottom of the Canister before installing the pump.</li> <li>B2 Check Pump alignment. The arrow of the Pump indent (marked "ALIGN") MUST point to the Canister indent (only visible from bottom).</li> <li>B3 Make sure that the Motor Seal Nut  is not cross-threaded.</li> </ul> |
|                                                                   | C Between Canister  and pool wall – incorrect installation        | C See <b>SETUP INSTRUCTIONS</b> (3) & (4), p. 9 and make sure that: C1 The two keys of the Gasket Rubber Seal  are at the top. C2 The pool liner is not trapped in the threads. C3 There is NO gap between the Gasket and the Canister. C4 The Skimmer Seal Ring  is firmly tightened onto the Canister.                                                                                                         |