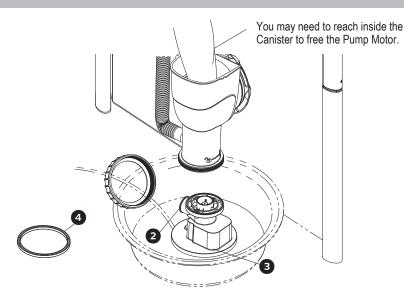

- 1. Turn the Pump off, then unplug it from the power outlet.
- 2. Block the water flow:
  - a. Unscrew and remove the RF Locking Ring ② and RF Diverter ③. Then insert the Service Plug ② to block the water flow.
  - b. Push the Water Stopper 3 tightly into the Skimmer Seal Ring 2.
- 3. Put a water container (not included) under the Skimmer to collect water. Slide open the Top Cover ⑤, and take out the Strainer Basket ② and Filter Cartridge ⑦.
- 4. Have one person holding the Water Stopper and Skimmer Canister ③, while the other person unscrews the Motor Seal Nut ①.
  CAUTION: DO NOT PUSH OR PULL THE CANISTER as this may cause damage between the Canister and pool liner.

5. Slowly take out the Motor Assembly 3. Be careful not to lose the Rubber Nozzle 2 or Canister Gasket 4.

#### STEP 3: Pump Replacement/Reassembly

1. Lubricate the Canister Gasket **③**. Turn the Skimmer Canister **③** upside down, place the Gasket into the inner groove at the bottom.

IMPORTANT: make sure that the cord of the Motor Assembly ③ is placed through the Motor Seal Nut ① BEFORE replacing the Pump.