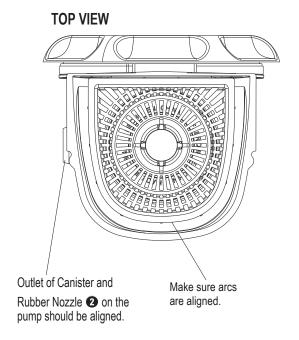

**BOTTOM VIEW OF PUMP & CANISTER** 

2b. If your Pump is left attached to the pool, reach in through the Canister to pull the Motor Assembly up and insert it back into the Canister. Make sure to align the Rubber Nozzle ② with the hose opening of the Canister, otherwise the Pump may leak even already locked in place.