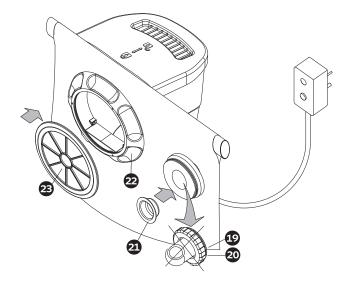

#### **Return Fitting Installation**

5. Assemble the Return Fitting (3) as indicated below.

Make sure the Hose Clamps seals tightly over both the Return Hose @ and O-Rings 10.

To optimize water circulation, twist the RF Diverter (9) so that it faces up and away from the Skimmer Opening.

#### **Pump Installation**

7. From inside the Skimmer Canister ③, snap the pins of the Weir ③ into the pivot slots, one after another. The Weir should now stand upright but

9. You can now fill the pool with water up to between the MIN and MAX markings on the inside of Skimmer Seal Ring 2.

# **USE OF PUMP**

- 1. Plug the GFCI Power Cord Set ② to a grounded receptacle at least 15 feet (4.5m) away from the pool.
- 2. To turn on the Pump, press the RESET button of the GFCI Plug.
- 3. From inside the pool, check if the water flow from the RF Diverter (1) is correct. It should feel like a solid stream of water returning to the pool. If not, or if you feel a reduction in flow, clean or replace the Filter Cartridge (7). For details, see FILTER CARTRIDGE USE & CARE (p. 11) as well as Symptom 2 of TROUBLESHOOTING GUIDE (p. 17).
- 4. To turn the Pump off, press the TEST button of the GFCI Plug, and unplug it from the power outlet.
- 5. VERY IMPORTANT: Check and adjust the pH and chlorine levels daily. FILTER PUMP ALONE WILL NOT PREVENT ALGAE FROM GROWING IN POOL WATER; THIS CAN ONLY BE DONE BY MAINTAINING PROPER CHLORINE AND pH LEVELS AT ALL TIMES. For details, see POOL WATER CARE (p. 12).