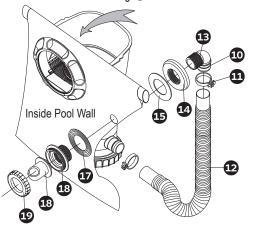

#### **Return Fitting Installation**

5. Assemble the Return Fitting (3) as indicated below.

Make sure the Hose Clamps seals tightly over both the Return Hose @ and O-Rings 10.

To optimize water circulation, twist the RF Diverter (9) so that it faces up and away from the Skimmer Opening.

# **PARTS LIST**

| Item     | Parts Name                   | Qty. | Item       | Parts Name                     | Qty. |
|----------|------------------------------|------|------------|--------------------------------|------|
| 0        | Motor Seal Nut               | 1    | 12         | RF Nut                         | 1    |
| 2        | Rubber Nozzle                | 1    | <b>1</b> 5 | RF Thrust Washer               | 1    |
| 3        | Pump Motor Assembly          | 1    | 16         | Pool Wall (for reference only) | 1    |
| 4        | Canister Gasket / Motor Seal | 1    | •          | RF Gasket (black)              | 1    |
| 6        | Top Cover                    | 1    | 18         | Return Fitting (RF), threaded  | 1    |
| 6        | Weir Foam                    | 1    | 19         | RF Diverter                    | 1    |
| 0        | Filter Cartridge             | 1    | 20         | RF Locking Ring, threaded      | 1    |
| 8        | Weir                         | 1    | 2          | Service Plug                   | 1    |
| 9        | Skimmer Canister             | 1    | 22         | Skimmer Seal Ring              | 1    |
| 10       | Hose Connection O-Ring       | 2    | 23         | Water Stopper                  | 1    |
| <b>①</b> | Hose Clamp                   | 2    | 24         | SFX Skimmer Strainer Basket    | 1    |
| 12       | Return Hose                  | 1    | 25         | Skimmer Gasket Rubber Seal     | 1    |
| B        | 90° Elbow                    | 1    | 26         | GFCI Power Cord Set            | 1    |