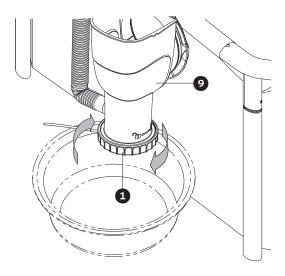

#### STEP 1: Removal of Motor Assembly

- 1. Turn the Pump off, and unplug it from the power outlet.
- 2. Slide open the Skimmer Top Cover 5, remove the Strainer Basket and the Filter Cartridge.
- 3. At the Return Fitting (B):
  - a. Unscrew and remove the RF Locking Ring and RF Diverter. Then insert the Service Plug to block the water flow.
  - b. Loosen the Hose Clamp attaching to the 90° Elbow . Carefully detach the Hose, and let the water drain from the Hose and the Canister. **NOTE:** you may also detach the other end of Hose attaching to the Canister, but it is not required.
- 4. Unscrew the Skimmer Seal Ring 20 to remove the entire filtration system from the pool.
- 5. Flip the Canister upside down. Unscrew the Motor Seal Nut 1 and take out the Motor Assembly.

# IF YOU PREFER TO LEAVE THE SYSTEM ATTACHED TO THE POOL, please follow the process below instead.

**CAUTION:** you will need two people for some of the steps. Incorrect handling may cause damages resulting in leaks between the Skimmer Canister **9** and the pool wall.

- 1. Turn the Pump off, then unplug it from the power outlet.
- 2. Block the water flow:
  - a. Unscrew and remove the RF Locking Ring ② and RF Diverter ③. Then insert the Service Plug ② to block the water flow.
  - b. Push the Water Stopper 3 tightly into the Skimmer Seal Ring 2.
- 3. Put a water container (not included) under the Skimmer to collect water. Slide open the Top Cover ⑤, and take out the Strainer Basket ② and Filter Cartridge ⑦.
- 4. Have one person holding the Water Stopper and Skimmer Canister ③, while the other person unscrews the Motor Seal Nut ①.
  CAUTION: DO NOT PUSH OR PULL THE CANISTER as this may cause damage between the Canister and pool liner.