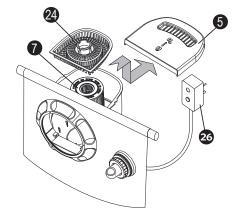

# **PARTS LIST**

| Item     | Parts Name                   | Qty. | Item       | Parts Name                     | Qty. |
|----------|------------------------------|------|------------|--------------------------------|------|
| 0        | Motor Seal Nut               | 1    | 12         | RF Nut                         | 1    |
| 2        | Rubber Nozzle                | 1    | <b>1</b> 5 | RF Thrust Washer               | 1    |
| 3        | Pump Motor Assembly          | 1    | 16         | Pool Wall (for reference only) | 1    |
| 4        | Canister Gasket / Motor Seal | 1    | •          | RF Gasket (black)              | 1    |
| 6        | Top Cover                    | 1    | 18         | Return Fitting (RF), threaded  | 1    |
| 6        | Weir Foam                    | 1    | 19         | RF Diverter                    | 1    |
| 0        | Filter Cartridge             | 1    | 20         | RF Locking Ring, threaded      | 1    |
| 8        | Weir                         | 1    | 2          | Service Plug                   | 1    |
| 9        | Skimmer Canister             | 1    | 22         | Skimmer Seal Ring              | 1    |
| 10       | Hose Connection O-Ring       | 2    | 23         | Water Stopper                  | 1    |
| <b>①</b> | Hose Clamp                   | 2    | 24         | SFX Skimmer Strainer Basket    | 1    |
| 12       | Return Hose                  | 1    | 25         | Skimmer Gasket Rubber Seal     | 1    |
| B        | 90° Elbow                    | 1    | 26         | GFCI Power Cord Set            | 1    |

2. Slide open the Top Cover **5** and take out the parts inside.

4. Insert the threaded part of the Skimmer Canister 

through the Skimmer Opening, and then secure with the Skimmer Seal Ring 2.

6. Now the Pump should be installed outside the pool wall as below.

#### **Return Fitting Installation**

5. Assemble the Return Fitting (3) as indicated below.

Make sure the Hose Clamps seals tightly over both the Return Hose @ and O-Rings 10.

To optimize water circulation, twist the RF Diverter (9) so that it faces up and away from the Skimmer Opening.