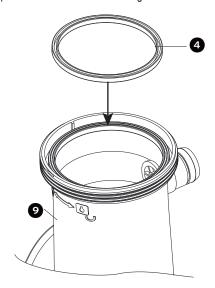

#### Skimmer Installation

1. Set up your pool following the pool Owner's Manual instructions. Do NOT fill water until the Filter Pump is properly installed. Locate the Skimmer Opening

3. Turn counterclockwise to remove the Skimmer Seal Ring 2. Make sure that the Skimmer Gasket Rubber Seal @ is in the correct position.

2. Slide open the Top Cover **5** and take out the parts inside.

4. Insert the threaded part of the Skimmer Canister 

through the Skimmer Opening, and then secure with the Skimmer Seal Ring 2.

6. Now the Pump should be installed outside the pool wall as below.