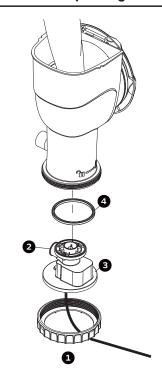

#### STEP 3: Pump Replacement/Reassembly

1. Lubricate the Canister Gasket **③**. Turn the Skimmer Canister **③** upside down, place the Gasket into the inner groove at the bottom.

IMPORTANT: make sure that the cord of the Motor Assembly ③ is placed through the Motor Seal Nut ① BEFORE replacing the Pump.

- 2a. If your Pump is removed from the pool, slowly insert the Motor Assembly back into the upside-down Canister. There's a rib on the inside of Canister (only visible from bottom), which needs to be aligned with an indent at the bottom of the Motor.
  - Close Up

3. Once the Motor is correctly aligned, match the threads of the Motor Seal Nut 1 to that of the Canister, and tighten by twisting the Nut counterclockwise. IMPORTANT: make sure the Nut and Canister are not cross-threaded; otherwise leaks may occur.