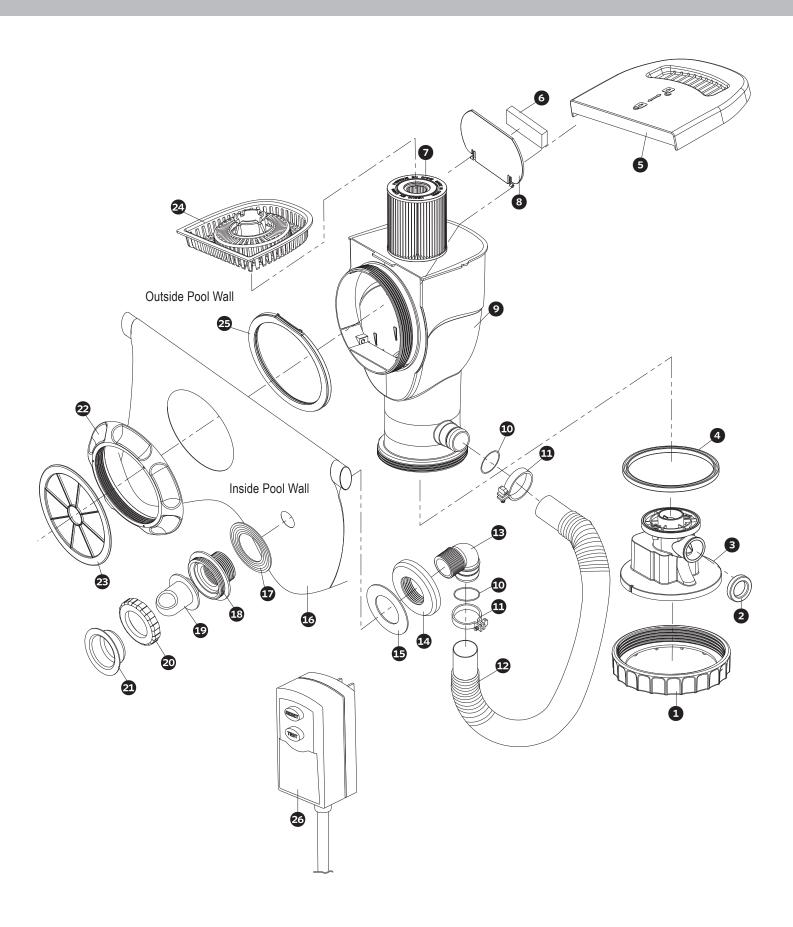

# **PARTS LIST**

| Item     | Parts Name                   | Qty. | Item       | Parts Name                     | Qty. |
|----------|------------------------------|------|------------|--------------------------------|------|
| 0        | Motor Seal Nut               | 1    | 12         | RF Nut                         | 1    |
| 2        | Rubber Nozzle                | 1    | <b>1</b> 5 | RF Thrust Washer               | 1    |
| 3        | Pump Motor Assembly          | 1    | 16         | Pool Wall (for reference only) | 1    |
| 4        | Canister Gasket / Motor Seal | 1    | •          | RF Gasket (black)              | 1    |
| 6        | Top Cover                    | 1    | 18         | Return Fitting (RF), threaded  | 1    |
| 6        | Weir Foam                    | 1    | 19         | RF Diverter                    | 1    |
| 0        | Filter Cartridge             | 1    | 20         | RF Locking Ring, threaded      | 1    |
| 8        | Weir                         | 1    | 2          | Service Plug                   | 1    |
| 9        | Skimmer Canister             | 1    | 22         | Skimmer Seal Ring              | 1    |
| 10       | Hose Connection O-Ring       | 2    | 23         | Water Stopper                  | 1    |
| <b>①</b> | Hose Clamp                   | 2    | 24         | SFX Skimmer Strainer Basket    | 1    |
| 12       | Return Hose                  | 1    | 25         | Skimmer Gasket Rubber Seal     | 1    |
| B        | 90° Elbow                    | 1    | 26         | GFCI Power Cord Set            | 1    |