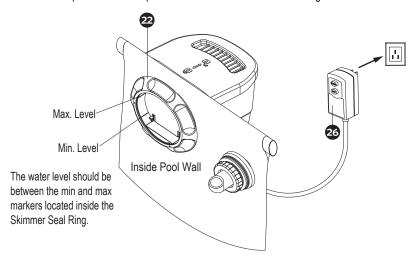

#### **Pump Installation**

7. From inside the Skimmer Canister ③, snap the pins of the Weir ③ into the pivot slots, one after another. The Weir should now stand upright but

9. You can now fill the pool with water up to between the MIN and MAX markings on the inside of Skimmer Seal Ring 2.

# **USE OF PUMP**

- 1. Plug the GFCI Power Cord Set ② to a grounded receptacle at least 15 feet (4.5m) away from the pool.
- 2. To turn on the Pump, press the RESET button of the GFCI Plug.
- 3. From inside the pool, check if the water flow from the RF Diverter (1) is correct. It should feel like a solid stream of water returning to the pool. If not, or if you feel a reduction in flow, clean or replace the Filter Cartridge (7). For details, see FILTER CARTRIDGE USE & CARE (p. 11) as well as Symptom 2 of TROUBLESHOOTING GUIDE (p. 17).
- 4. To turn the Pump off, press the TEST button of the GFCI Plug, and unplug it from the power outlet.
- 5. VERY IMPORTANT: Check and adjust the pH and chlorine levels daily. FILTER PUMP ALONE WILL NOT PREVENT ALGAE FROM GROWING IN POOL WATER; THIS CAN ONLY BE DONE BY MAINTAINING PROPER CHLORINE AND pH LEVELS AT ALL TIMES. For details, see POOL WATER CARE (p. 12).