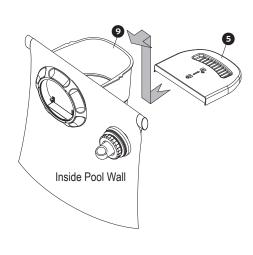

2. Slide open the Top Cover **5** and take out the parts inside.

4. Insert the threaded part of the Skimmer Canister 

through the Skimmer Opening, and then secure with the Skimmer Seal Ring 2.

6. Now the Pump should be installed outside the pool wall as below.