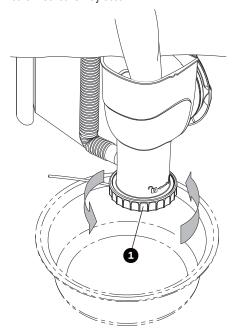

3. Once the Motor is correctly aligned, match the threads of the Motor Seal Nut 1 to that of the Canister, and tighten by twisting the Nut counterclockwise. IMPORTANT: make sure the Nut and Canister are not cross-threaded; otherwise leaks may occur.