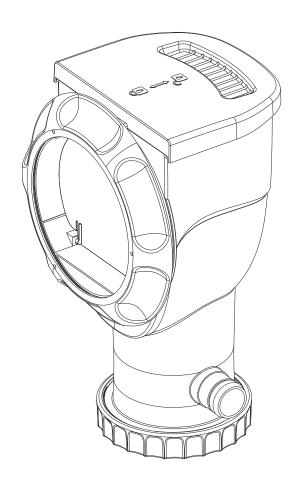

# SKIMMERPLUS® FILTER PUMP

FOR ABOVE GROUND SWIMMING POOLS SFX330 Model



# READ AND KEEP THESE INSTRUCTIONS FOR FUTURE REFERENCE

For answers to common questions, setup videos and troubleshooting tips, please visit our support center at: **support.polygroupstore.com**, or call Customer Service at: **+1** (888) **919-0070** 

#### DO NOT RETURN PRODUCT TO STORE



To order parts, accessories, and to learn more about our products, please visit: www.larkoutdoors.com



Thank you for your Lark Outdoors purchase! Should you encounter any problems, please DO NOT return the product to your place of purchase. For assitance with product setup, parts or troubleshooting, please visit support.polygroupstore.com, or call our customer service team at +1 (888) 919-0070. All warranty claims and parts requests must be made directly to our service & support partner, Polygroup.