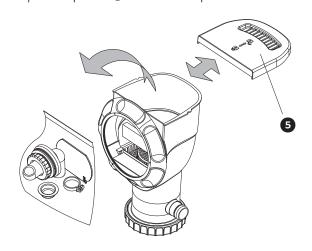

#### Skimmer Installation

1. Set up your pool following the pool Owner's Manual instructions. Do NOT fill water until the Filter Pump is properly installed. Locate the Skimmer Opening

3. Turn counterclockwise to remove the Skimmer Seal Ring 2. Make sure that the Skimmer Gasket Rubber Seal @ is in the correct position.

2. Slide open the Top Cover **5** and take out the parts inside.

4. Insert the threaded part of the Skimmer Canister 

through the Skimmer Opening, and then secure with the Skimmer Seal Ring 2.

6. Now the Pump should be installed outside the pool wall as below.