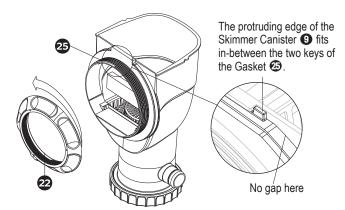

# **TROUBLESHOOTING GUIDE**

| Problem                                                           | Cause                                                             | Solution                                                                                                                                                                                                                                                                                                                                                                                                         |
|-------------------------------------------------------------------|-------------------------------------------------------------------|------------------------------------------------------------------------------------------------------------------------------------------------------------------------------------------------------------------------------------------------------------------------------------------------------------------------------------------------------------------------------------------------------------------|
|                                                                   | A Pump not plugged in                                             | A Plug the GFCI Power Cord Set ② to a grounded power outlet. Then press the RESET button to start the Pump.                                                                                                                                                                                                                                                                                                      |
| Motor    doesn't start, or kicks on and off                       | B GFCI Power Cord Set and/or circuit breaker tripped              | B Reset your circuit breaker on the electrical panel. If problem persists, have the circuit checked by a qualified electrician.                                                                                                                                                                                                                                                                                  |
|                                                                   | C Low voltage                                                     | C Check and make sure the line voltage is between 105V and 125V.                                                                                                                                                                                                                                                                                                                                                 |
|                                                                   | A Low pool water level                                            | A Water level must be between the MIN and MAX lines on the Skimmer Seal Ring 2.                                                                                                                                                                                                                                                                                                                                  |
| 2. No or slow water flow from the Return Fitting (19)             | B Clogged water inlet/outlet                                      | B Check for obstructions at the Strainer Basket ②, Filter Cartridge ⑦, Hose ② or Return Fitting ⑤.                                                                                                                                                                                                                                                                                                               |
| . 50                                                              | C The Filter Cartridge <b>7</b> is too dirty                      | C Clean or replace the Cartridge following the steps of FILTER CARTRIDGE USE & CARE (p. 11).                                                                                                                                                                                                                                                                                                                     |
|                                                                   | D Motor Rotor block by dirt                                       | D Refer to pump servicing instructions to clean dirt.                                                                                                                                                                                                                                                                                                                                                            |
|                                                                   | A Inadequate chlorine level                                       | A Maintain the chlorine level between 1.0 and 1.6 ppm.                                                                                                                                                                                                                                                                                                                                                           |
|                                                                   | B Inadequate pH level                                             | B Maintain the pH level between 7.3 and 7.8                                                                                                                                                                                                                                                                                                                                                                      |
|                                                                   | C The Filter Cartridge <b>7</b> is too dirty                      | C Clean or replace the Cartridge following the steps of FILTER CARTRIDGE USE & CARE (p. 11).                                                                                                                                                                                                                                                                                                                     |
| 3. Pump is not cleaning the pool properly e.g. cloudy/green water | D The Filter Cartridge <b>7</b> is damaged                        | D Inspect the Cartridge for holes or tears. If it's visibly damaged, replace it with a new one.                                                                                                                                                                                                                                                                                                                  |
| Gloddy/green water                                                | E Water flow is slow                                              | E Check for obstructions at the Strainer Basket ②, Filter Cartridge ⑦, Hose ② or Return Fitting ③.                                                                                                                                                                                                                                                                                                               |
|                                                                   | F Other chemicals required                                        | F Have your pool water sample tested by a pool supplies store. You may need to add other chemicals since water quality varies in different localities.                                                                                                                                                                                                                                                           |
|                                                                   | G Pool water is too dirty                                         | G Chemicals are essential to keep the pool water clean. Clean the pool and filter more often.                                                                                                                                                                                                                                                                                                                    |
|                                                                   | A Hose <b>②</b> connection points – loose Hose Clamps <b>①</b>    | A Check that the Clamps are properly secured over both the Hose and the O-rings (1); adjust and retighten if necessary. Also, check the Hose for cracks or holes and replace as needed.                                                                                                                                                                                                                          |
| 4. Water leakage at                                               | B Bottom of Canister <b>9</b> – incorrect installation/reassembly | <ul> <li>B See STEP 3: Pump Replace/Reassembly, p. 15-16:</li> <li>B1 The Canister Gasket  must sit in the inner groove at the bottom of the Canister before installing the pump.</li> <li>B2 Check Pump alignment. The arrow of the Pump indent (marked "ALIGN") MUST point to the Canister indent (only visible from bottom).</li> <li>B3 Make sure that the Motor Seal Nut  is not cross-threaded.</li> </ul> |
|                                                                   | C Between Canister  and pool wall – incorrect installation        | C See <b>SETUP INSTRUCTIONS</b> (3) & (4), p. 9 and make sure that: C1 The two keys of the Gasket Rubber Seal  are at the top. C2 The pool liner is not trapped in the threads. C3 There is NO gap between the Gasket and the Canister. C4 The Skimmer Seal Ring  is firmly tightened onto the Canister.                                                                                                         |