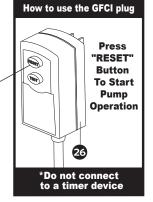

# **USE OF PUMP**

- 1. Plug the GFCI Power Cord Set ② to a grounded receptacle at least 15 feet (4.5m) away from the pool.
- 2. To turn on the Pump, press the RESET button of the GFCI Plug.
- 3. From inside the pool, check if the water flow from the RF Diverter (1) is correct. It should feel like a solid stream of water returning to the pool. If not, or if you feel a reduction in flow, clean or replace the Filter Cartridge (7). For details, see FILTER CARTRIDGE USE & CARE (p. 11) as well as Symptom 2 of TROUBLESHOOTING GUIDE (p. 17).
- 4. To turn the Pump off, press the TEST button of the GFCI Plug, and unplug it from the power outlet.
- 5. VERY IMPORTANT: Check and adjust the pH and chlorine levels daily. FILTER PUMP ALONE WILL NOT PREVENT ALGAE FROM GROWING IN POOL WATER; THIS CAN ONLY BE DONE BY MAINTAINING PROPER CHLORINE AND pH LEVELS AT ALL TIMES. For details, see POOL WATER CARE (p. 12).

**IMPORTANT:** Do NOT connect to a timer device!