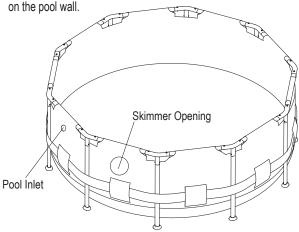

#### Skimmer Installation

1. Set up your pool following the pool Owner's Manual instructions. Do NOT fill water until the Filter Pump is properly installed. Locate the Skimmer Opening

3. Turn counterclockwise to remove the Skimmer Seal Ring 2. Make sure that the Skimmer Gasket Rubber Seal @ is in the correct position.