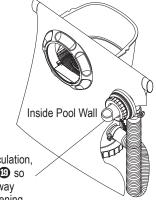

#### Skimmer Installation

1. Set up your pool following the pool Owner's Manual instructions. Do NOT fill water until the Filter Pump is properly installed. Locate the Skimmer Opening

3. Turn counterclockwise to remove the Skimmer Seal Ring 2. Make sure that the Skimmer Gasket Rubber Seal @ is in the correct position.

2. Slide open the Top Cover **5** and take out the parts inside.

4. Insert the threaded part of the Skimmer Canister 

through the Skimmer Opening, and then secure with the Skimmer Seal Ring 2.

6. Now the Pump should be installed outside the pool wall as below.