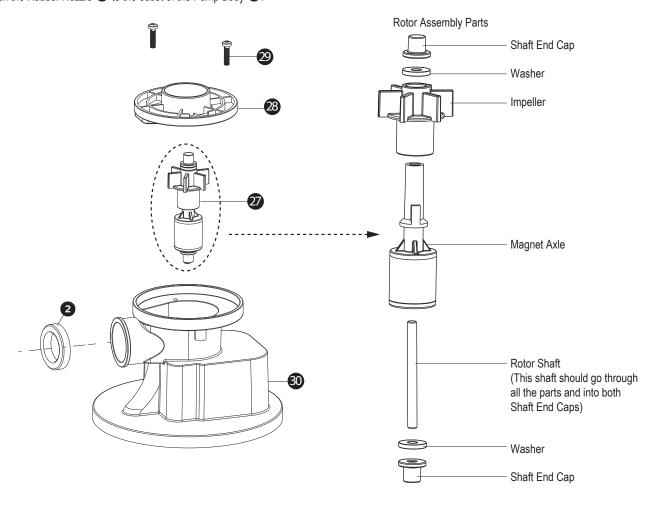

#### STEP 2: Rotor Inspection/Replacement

The Pump 3 is consisted of a Rotor Assembly 2 and its related parts. If the Rotor and/or its parts is/are broken, or the Rotor, even in perfect condition, is not seated in place between the Volute Cover 3 and Pump Body 5, the Pump will not function properly.

- 1. Loosen the Volute Cover Screws 29, and remove the Volute Cover 29.
- 2. Pull the Rotor Assembly ② out from the Pump Body ③.

  Inspect the Rotor (see image below) to make sure that the Rotor Shaft, Magnet Axle, Impeller and other parts are intact. If either of them is broken, you can purchase a new Rotor Assembly at polygroupstore.com without having to replace the whole Pump.

  For more details, please see Pool Support Filtration System Troubleshooting at support.polygroupstore.com
- 3. Once the inspection or replacement is done, carefully insert the Rotor Assembly aback into the Pump Body The force of the magnet will pull the Rotor down in place.
- 4. Align the Volute Cover @ with the top Shaft End Cap, then tighten with the Volute Cover Screws @.
- 5. Attach the Rubber Nozzle 2 to the outlet of the Pump Body 1.