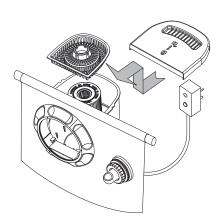

# **PARTS LIST**

| Item     | Parts Name                   | Qty. | Item       | Parts Name                     | Qty. |
|----------|------------------------------|------|------------|--------------------------------|------|
| 0        | Motor Seal Nut               | 1    | 12         | RF Nut                         | 1    |
| 2        | Rubber Nozzle                | 1    | <b>1</b> 5 | RF Thrust Washer               | 1    |
| 3        | Pump Motor Assembly          | 1    | 16         | Pool Wall (for reference only) | 1    |
| 4        | Canister Gasket / Motor Seal | 1    | •          | RF Gasket (black)              | 1    |
| 6        | Top Cover                    | 1    | 18         | Return Fitting (RF), threaded  | 1    |
| 6        | Weir Foam                    | 1    | 19         | RF Diverter                    | 1    |
| 0        | Filter Cartridge             | 1    | 20         | RF Locking Ring, threaded      | 1    |
| 8        | Weir                         | 1    | 2          | Service Plug                   | 1    |
| 9        | Skimmer Canister             | 1    | 22         | Skimmer Seal Ring              | 1    |
| 10       | Hose Connection O-Ring       | 2    | 23         | Water Stopper                  | 1    |
| <b>①</b> | Hose Clamp                   | 2    | 24         | SFX Skimmer Strainer Basket    | 1    |
| 12       | Return Hose                  | 1    | 25         | Skimmer Gasket Rubber Seal     | 1    |
| B        | 90° Elbow                    | 1    | 26         | GFCI Power Cord Set            | 1    |

2. Slide open the Top Cover **5** and take out the parts inside.

4. Insert the threaded part of the Skimmer Canister 

through the Skimmer Opening, and then secure with the Skimmer Seal Ring 2.

6. Now the Pump should be installed outside the pool wall as below.

#### **Return Fitting Installation**

5. Assemble the Return Fitting (3) as indicated below.

Make sure the Hose Clamps seals tightly over both the Return Hose @ and O-Rings 10.

To optimize water circulation, twist the RF Diverter (9) so that it faces up and away from the Skimmer Opening.