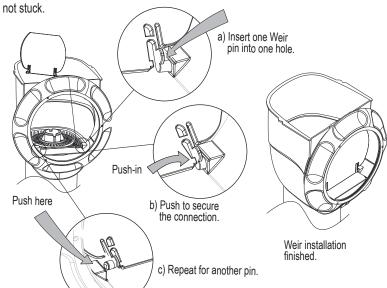

#### **Pump Installation**

7. From inside the Skimmer Canister ③, snap the pins of the Weir ③ into the pivot slots, one after another. The Weir should now stand upright but

9. You can now fill the pool with water up to between the MIN and MAX markings on the inside of Skimmer Seal Ring 2.