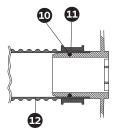

#### **Return Fitting Installation**

5. Assemble the Return Fitting (3) as indicated below.

Make sure the Hose Clamps seals tightly over both the Return Hose @ and O-Rings 10.

To optimize water circulation, twist the RF Diverter (9) so that it faces up and away from the Skimmer Opening.