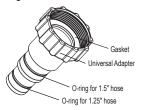

## **Use of the Universal Adapter**

Note: These instructions are only applicable if the Universal Adapters are included in the accessories pack of the filter pump packaging.

1. If the suction fitting and return fitting of your pool are the plunger valve type (as shown in diagram below), you can use the Universal Adapters to fit the plunger valves with the hoses that come with the Polygroup® filter pump. Follow the installation procedure below: