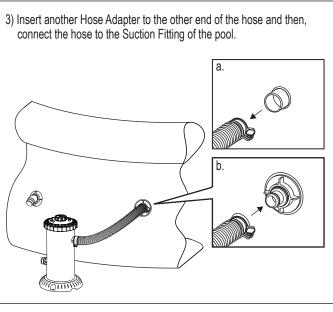

## **Use of the Universal Adapter**

Note: These instructions are only applicable if the Universal Adapters are included in the accessories pack of the filter pump packaging.

1. If the suction fitting and return fitting of your pool are the plunger valve type (as shown in diagram below), you can use the Universal Adapters to fit the plunger valves with the hoses that come with the Polygroup® filter pump. Follow the installation procedure below:

#### 2. Installation Procedure: