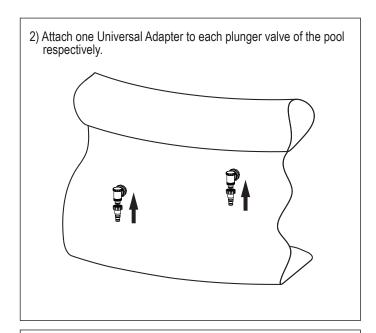

## **Use of the Universal Adapter**

Note: These instructions are only applicable if the Universal Adapters are included in the accessories pack of the filter pump packaging.

1. If the suction fitting and return fitting of your pool are the plunger valve type (as shown in diagram below), you can use the Universal Adapters to fit the plunger valves with the hoses that come with the Polygroup® filter pump. Follow the installation procedure below: