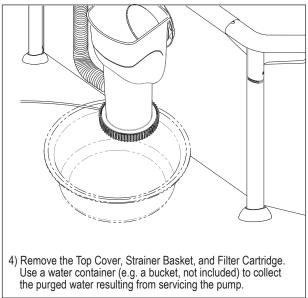

2. Replace the SFX Motor with the Seal Plate following the steps shown below:

- 3. Assemble the Sand Filter or RX Cartridge Filter System according to its instruction manual.
- 4. Install your new filter to the SFX Canister as indicated below: