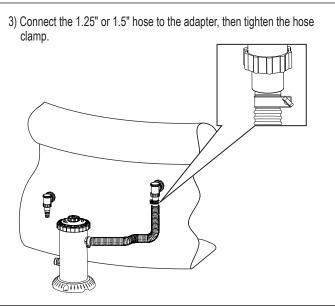

to prevent loosening and water leakage. Repeat steps 2, 3 & 4. Connect the Return Fitting to the Filter Pump Outlet (sequence as shown below).

#### Replacement parts ordering info

| Key# | Description      | PART#        |
|------|------------------|--------------|
| 1    | Hose Adapter x 1 | P58PF5620P01 |

## **Use of the Universal Adapter**

Note: These instructions are only applicable if the Universal Adapters are included in the accessories pack of the filter pump packaging.

1. If the suction fitting and return fitting of your pool are the plunger valve type (as shown in diagram below), you can use the Universal Adapters to fit the plunger valves with the hoses that come with the Polygroup® filter pump. Follow the installation procedure below:



#### 2. Installation Procedure:









#### Replacement parts ordering info

| Key# | Description           | PART#        |
|------|-----------------------|--------------|
| 1    | Universal Adapter x 1 | P58003689W05 |



# Upgrading the SFX Skimmer Plus Filter System to a Sand Filter or RX Cartridge Filter System

Tips: This instruction is only applicable if the accessories pack includes the seal plate.

Only use the seal plate when you need to upgrade the existing SFX Filter system to a Sand Filter or RX Cartridge Filter system.

To replace your existing SFX Filter to a Sand Filter or RX Cartridge Filter, simply assemble the new filter according to the following instructions.

1. Unpack the new filter that you have purchased, and take out the round Seal Plate included (as in below diagram).



2. Replace the SFX Motor