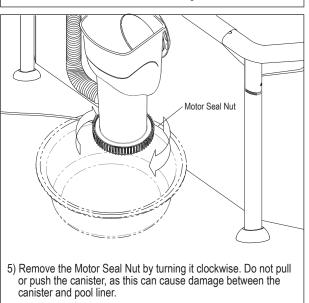

2. Replace the SFX Motor with the Seal Plate following the steps shown below:

- 3. Assemble the Sand Filter or RX Cartridge Filter System according to its instruction manual.
- 4. Install your new filter to the SFX Canister as indicated below:

- 5. Refer to the instruction manuals and make sure that all connections are firmly secured.
- 6. Plug in the Sand Filter or RX Cartridge Filter System, and enjoy!