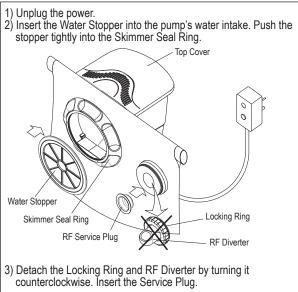

# Upgrading the SFX Skimmer Plus Filter System to a Sand Filter or RX Cartridge Filter System

Tips: This instruction is only applicable if the accessories pack includes the seal plate.

Only use the seal plate when you need to upgrade the existing SFX Filter system to a Sand Filter or RX Cartridge Filter system.

To replace your existing SFX Filter to a Sand Filter or RX Cartridge Filter, simply assemble the new filter according to the following instructions.

1. Unpack the new filter that you have purchased, and take out the round Seal Plate included (as in below diagram).

2. Replace the SFX Motor with the Seal Plate following the steps shown below:

- 3. Assemble the Sand Filter or RX Cartridge Filter System according to its instruction manual.
- 4. Install your new filter to the SFX Canister as indicated below: