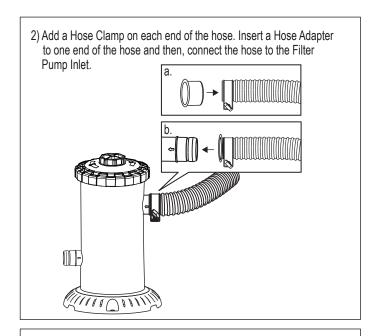

## Use of the 1.25" to 1.5" Hose Adapter

Note: These instructions are only applicable if the Hose Adapters are included in the accessories pack of the filter pump packaging.

If the diameter of the Filter Pump Inlet/Outlet or Pool Fittings (1.25") do not match with the diameter of the hose (1.5"), take out the Hose Adapters from the accessories pack and follow the steps below for installation.

1. 1.25" to 1.5" Hose Adapter is shown below:

2. Installation Procedure:

4) Tighten the Hose Clamps to prevent loosening and water leakage. Repeat steps 2, 3 & 4. Connect the Return Fitting to the Filter Pump Outlet (sequence as shown below).