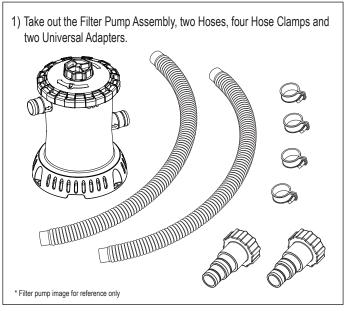

## **Use of the Universal Adapter**

Note: These instructions are only applicable if the Universal Adapters are included in the accessories pack of the filter pump packaging.

1. If the suction fitting and return fitting of your pool are the plunger valve type (as shown in diagram below), you can use the Universal Adapters to fit the plunger valves with the hoses that come with the Polygroup® filter pump. Follow the installation procedure below:

#### 2. Installation Procedure: