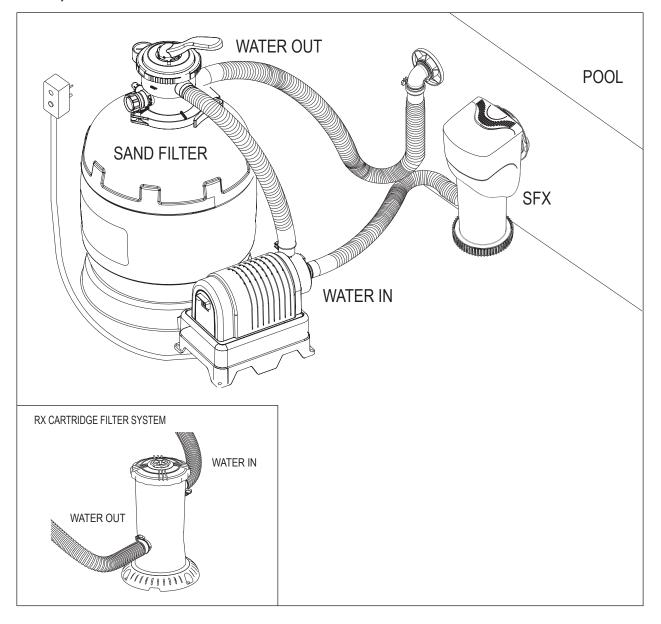

# Upgrading the SFX Skimmer Plus Filter System to a Sand Filter or RX Cartridge Filter System

Tips: This instruction is only applicable if the accessories pack includes the seal plate.

Only use the seal plate when you need to upgrade the existing SFX Filter system to a Sand Filter or RX Cartridge Filter system.

To replace your existing SFX Filter to a Sand Filter or RX Cartridge Filter, simply assemble the new filter according to the following instructions.

1. Unpack the new filter that you have purchased, and take out the round Seal Plate included (as in below diagram).

2. Replace the SFX Motor with the Seal Plate following the steps shown below:

- 3. Assemble the Sand Filter or RX Cartridge Filter System according to its instruction manual.
- 4. Install your new filter to the SFX Canister as indicated below:

- 5. Refer to the instruction manuals and make sure that all connections are firmly secured.
- 6. Plug in the Sand Filter or RX Cartridge Filter System, and enjoy!