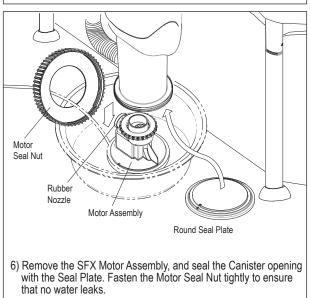

# Upgrading the SFX Skimmer Plus Filter System to a Sand Filter or RX Cartridge Filter System

Tips: This instruction is only applicable if the accessories pack includes the seal plate.

Only use the seal plate when you need to upgrade the existing SFX Filter system to a Sand Filter or RX Cartridge Filter system.

To replace your existing SFX Filter to a Sand Filter or RX Cartridge Filter, simply assemble the new filter according to the following instructions.

1. Unpack the new filter that you have purchased, and take out the round Seal Plate included (as in below diagram).

2. Replace the SFX Motor with the Seal Plate following the steps shown below:

- 3. Assemble the Sand Filter or RX Cartridge Filter System according to its instruction manual.
- 4. Install your new filter to the SFX Canister as indicated below: