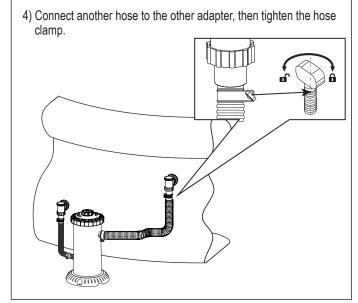

revent loosening and water leakage. Repeat steps 2, 3 & 4. Connect the Return Fitting to the Filter Pump Outlet (sequence as shown below).

#### Replacement parts ordering info

| Key# | Description      | PART#        |
|------|------------------|--------------|
| 1    | Hose Adapter x 1 | P58PF5620P01 |

## **Use of the Universal Adapter**

Note: These instructions are only applicable if the Universal Adapters are included in the accessories pack of the filter pump packaging.

1. If the suction fitting and return fitting of your pool are the plunger valve type (as shown in diagram below), you can use the Universal Adapters to fit the plunger valves with the hoses that come with the Polygroup® filter pump. Follow the installation procedure below:



#### 2. Installation Procedure:









#### Replacement parts ordering info

| Key# | Description           | PART#        |
|------|-----------------------|--------------|
| 1    | Universal Adapter x 1 | P58003689W05 |



# Upgrading the SFX Skimmer Plus Filter System to a Sand Filter or RX Cartridge Filter System

Tips: This instruction is only applicable if the accessories pack includes the seal plate.

Only use the seal plate when you need to upgrade the existing SFX Filter system to a Sand Filter or RX Cartridge Filter system.

To replace your existing SFX Filter to a Sand Filter or RX Cartridge Filter, simply assemble the new filter according to the following instructions.

1. Unpack the new filter that you have purchased, and take out the round Seal Plate included (as in below diagram).



2. Replace the SFX Motor wit