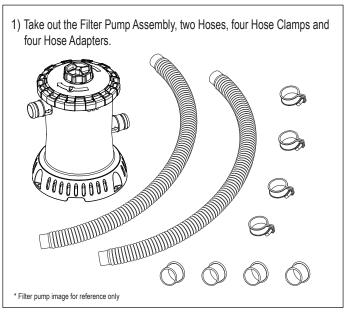

## Use of the 1.25" to 1.5" Hose Adapter

Note: These instructions are only applicable if the Hose Adapters are included in the accessories pack of the filter pump packaging.

If the diameter of the Filter Pump Inlet/Outlet or Pool Fittings (1.25") do not match with the diameter of the hose (1.5"), take out the Hose Adapters from the accessories pack and follow the steps below for installation.

1. 1.25" to 1.5" Hose Adapter is shown below:

2. Installation Procedure:

4) Tighten the Hose Clamps to prevent loosening and water leakage. Repeat steps 2, 3 & 4. Connect the Return Fitting to the Filter Pump Outlet (sequence as shown below).